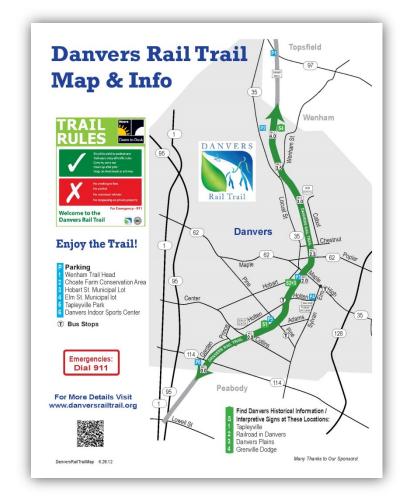

## Newburyport Branch

- The MBTA leased sections of the abandoned Newburyport Branch to separate towns located on the Branch for ATC use
  - Lynnfield
  - Peabody
  - Topsfield
  - Wakefield
  - Wenham
  - Danvers
- Completed Path
  - Danvers Rail Trail
  - 4.6 mile trail across Danvers from the Peabody to the Wenham town lines