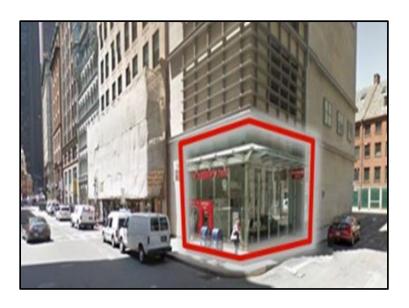

## **Property Details**

Overview: Located in Boston's financial district, this prime retail space is adjacent to Faneuil Hall and a 2-minute walk from State Station.

The retail space has State St. frontage and is well positioned in an area with high pedestrian foot traffic.

Address: 136 State St. Boston, MA 02109

Size: 350 SF

MBTA Daily Ridership (State):7,785

Nearby Attractions

Faneuil Hall

Old State House

New England Aquarium

ITB Release Date: Spring 2024