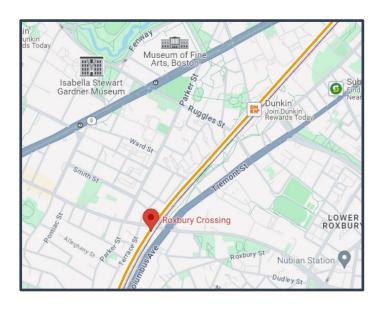

## **Property Details**

Overview: Roxbury Crossing MBTA Station services the orange line and is located a short train ride from downtown Boston.

The retail space has frontage to Tremont St. and is located adjacent to the MBTA Roxbury Station lobby.

 Address: 1420 Tremont St. Boston, MA 02120

Size: 2,000 SF

Daily MBTA Ridership: 2,659

Nearby Attractions

 Reggie Lewis Track and Athletic Center

Roxbury Community College

ITB Release Date: Spring 2024

Register to receive updates on all MBTA retail opportunities at https://mbtarealty.com/contact-us/