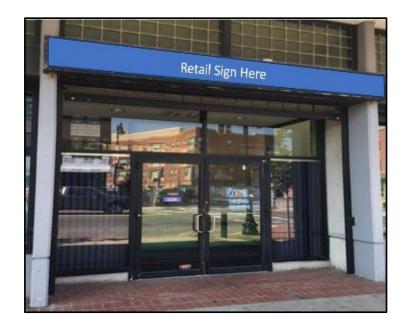

## **Property Details**

Overview: Roxbury Crossing MBTA Station services the orange line and is located a short train ride from downtown Boston.

The retail space has frontage to Tremont St. and is located adjacent to the MBTA Roxbury Station lobby.

 Address: 1420 Tremont St. Boston, MA 02120

Size: 2,000 SF

Daily MBTA Ridership: 2,659

Nearby Attractions

 Reggie Lewis Track and Athletic Center

Roxbury Community College

ITB Release Date: Spring 2024

Register to receive updates on all MBTA retail opportunities at https://mbtarealty.com/contact-us/