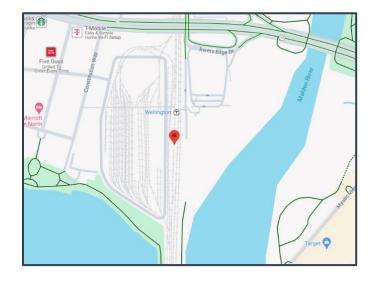

## **Property Details**

Overview: Wellington Station serves the MBTA Orange Line and just a few stops away from downtown Boston, Assembly Row, and other destination locations in the city.

The retail space has rare frontage to the Wellington Station Lobby, which sees heavy daily foot traffic.

 Address: 49 Revere Beach Pkwy. Medford, MA 02155

Size: 206 SF

Daily MBTA Ridership: 3,122

Nearby Attractions

Encore Casino

o Assembly Row

ITB Release Date: Spring 2024

Register to receive updates on all MBTA retail opportunities at <a href="https://mbtarealty.com/contact-us/">https://mbtarealty.com/contact-us/</a>