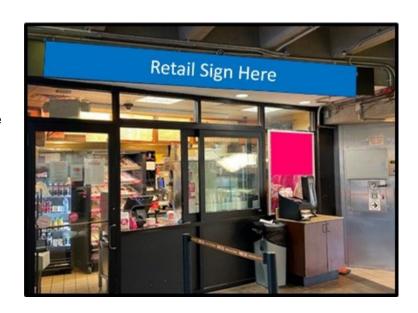

## **AVAILABLE FOR LEASE 206± SF | RETAIL SPACE Bids Due Sping 2024 (Date TBD)**

## **Property Details**

Overview: Wellington Station serves the MBTA Orange Line and just a few stops away from downtown Boston, Assembly Row, and other destination locations in the city.

The retail space has rare frontage to the Wellington Station Lobby, which sees heavy daily foot traffic.

 Address: 49 Revere Beach Pkwy. Medford, MA 02155

Size: 206 SF

Daily MBTA Ridership: 3,122

Nearby Attractions

Encore Casino

o Assembly Row

ITB Release Date: Spring 2024

Register to receive updates on all MBTA retail opportunities at <a href="https://mbtarealty.com/contact-us/">https://mbtarealty.com/contact-us/</a>